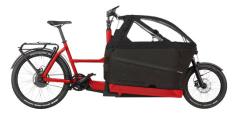

## RIESE & MÜLLER Packster 70 Automatic

Carry the weekly shopping, your dog, or up to 3 children. Safe, easy to ride, and suitable for younger generations.

| Duration  | Nevo  |
|-----------|-------|
| 1 weekend | 100€  |
| 2 weeks   | 250€  |
| 1 month   | 375€  |
| 3 months  | 1000€ |
| 6 months  | 1800€ |