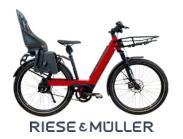

## Step 3:

When you fall in love with it (because we know you will), make it yours affordably...

Own

www.greenaer.ie b2b@greenaer.ie

Nevo GT Vario A Bosch performance line motor, 500wh battery.

suspension fork & seatpost deliver a smooth ride.